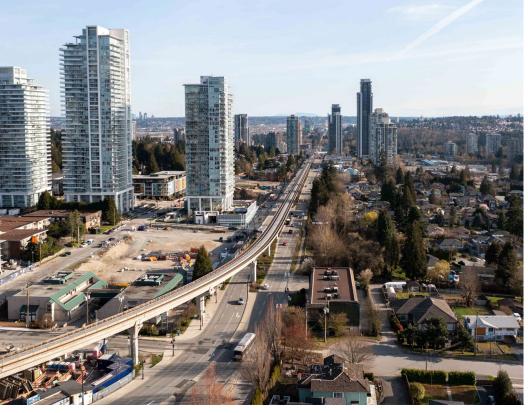

## **DESCRIPTION**

Freestanding, multi-tenanted professional office building on prime North Road corridor. Strategically positioned a few blocks across from Burquitlam Skytrain Station and numerous high-rise developments, this 2 storey building is an excellent holding property in a rapidly growing area. 4 retail tenants on the ground floor and 5 office tenants up, for a total GLA of 9,972 sq.ft. on a 17,032 sq.ft. corner lot. Private parking lot with 15 stalls. C1 Neighbourhood Commercial zoning.