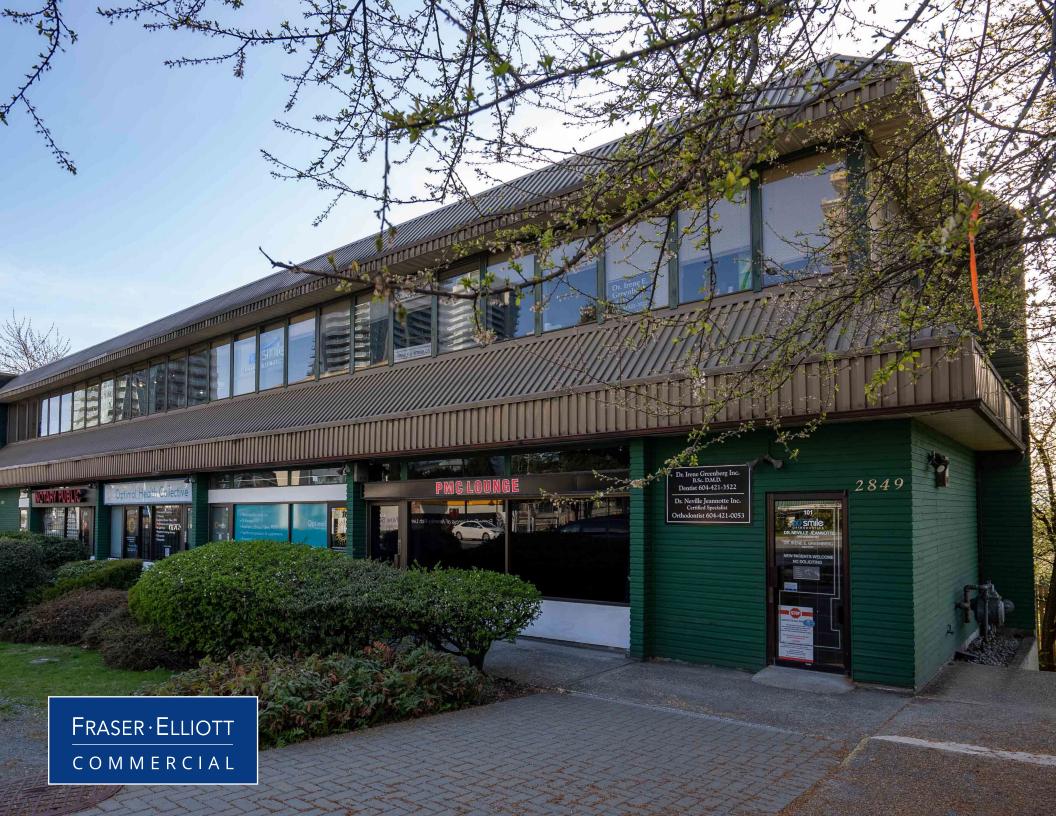

## **DESCRIPTION**

Freestanding, multi-tenanted professional office building on prime North Road corridor. Strategically positioned a few blocks across from Burquitlam Skytrain Station and numerous high-rise developments, this 2 storey building is an excellent holding property in a rapidly growing area. 4 retail tenants on the ground floor and 5 office tenants up, for a total GLA of 9,972 sq.ft. on a 17,032 sq.ft. corner lot. Private parking lot with 15 stalls. C1 Neighbourhood Commercial zoning.