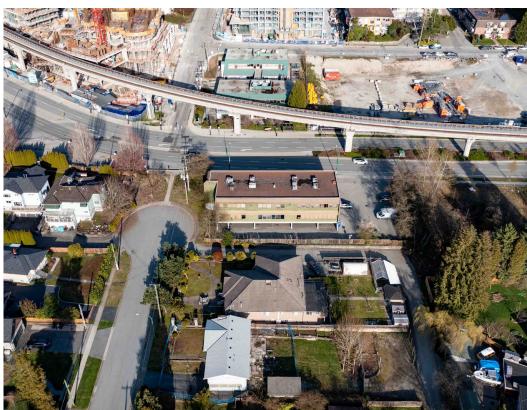

## **DESCRIPTION**

Freestanding, multi-tenanted professional office building on prime North Road corridor. Strategically positioned a few blocks across from Burquitlam Skytrain Station and numerous high-rise developments, this 2 storey building is an excellent holding property in a rapidly growing area. 4 retail tenants on the ground floor and 5 office tenants up, for a total GLA of 9,972 sq.ft. on a 17,032 sq.ft. corner lot. Private parking lot with 15 stalls. C1 Neighbourhood Commercial zoning.