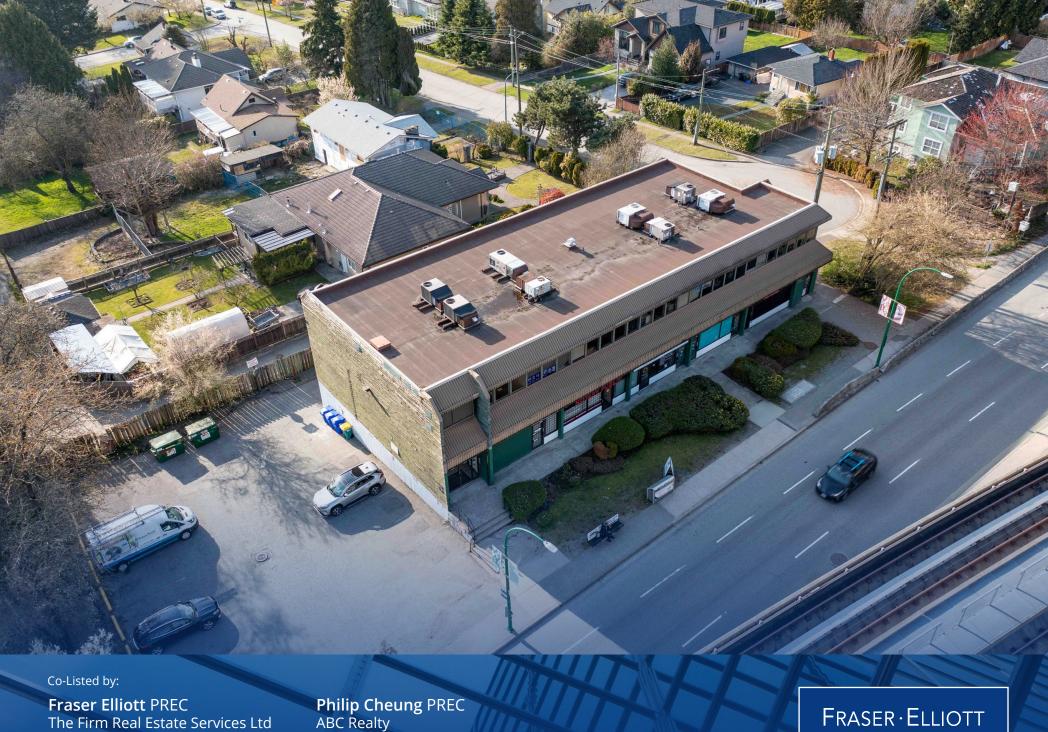

## **SALIENT FACTS**

**Address:** 

2849 North Road, Burnaby, BC

PID:

002-881-707

Legal:

Lot 129, Plan NWP48351, District Lot 8, Group 1, New Westminster Land District

Land Size:

17,032 SF

**Building Area:** 

9,972 SF

Year Built:

1976

**Construction:** 

Concrete Block

Zoning: C1

## **DESCRIPTION**

Freestanding, multi-tenanted professional office building on prime North Road corridor. Strategically positioned a few blocks across from Burquitlam Skytrain Station and numerous high-rise developments, this 2 storey building is an excellent holding property in a rapidly growing area. 4 retail tenants on the ground floor and 5 office tenants up, for a total GLA of 9,972 sq.ft. on a 17,032 sq.ft. corner lot. Private parking lot with 15 stalls. C1 Neighbourhood Commercial zoning.