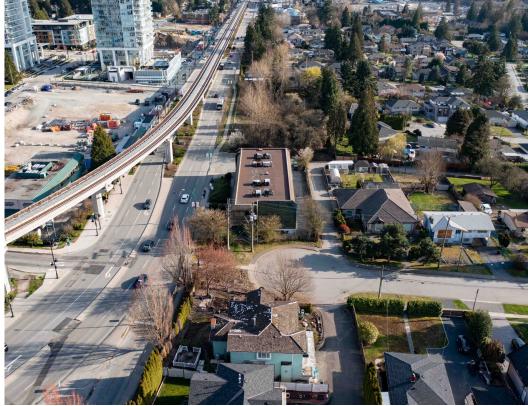

## **DESCRIPTION**

Freestanding, multi-tenanted professional office building on prime North Road corridor. Strategically positioned a few blocks across from Burquitlam Skytrain Station and numerous high-rise developments, this 2 storey building is an excellent holding property in a rapidly growing area. 4 retail tenants on the ground floor and 5 office tenants up, for a total GLA of 9,972 sq.ft. on a 17,032 sq.ft. corner lot. Private parking lot with 15 stalls. C1 Neighbourhood Commercial zoning.