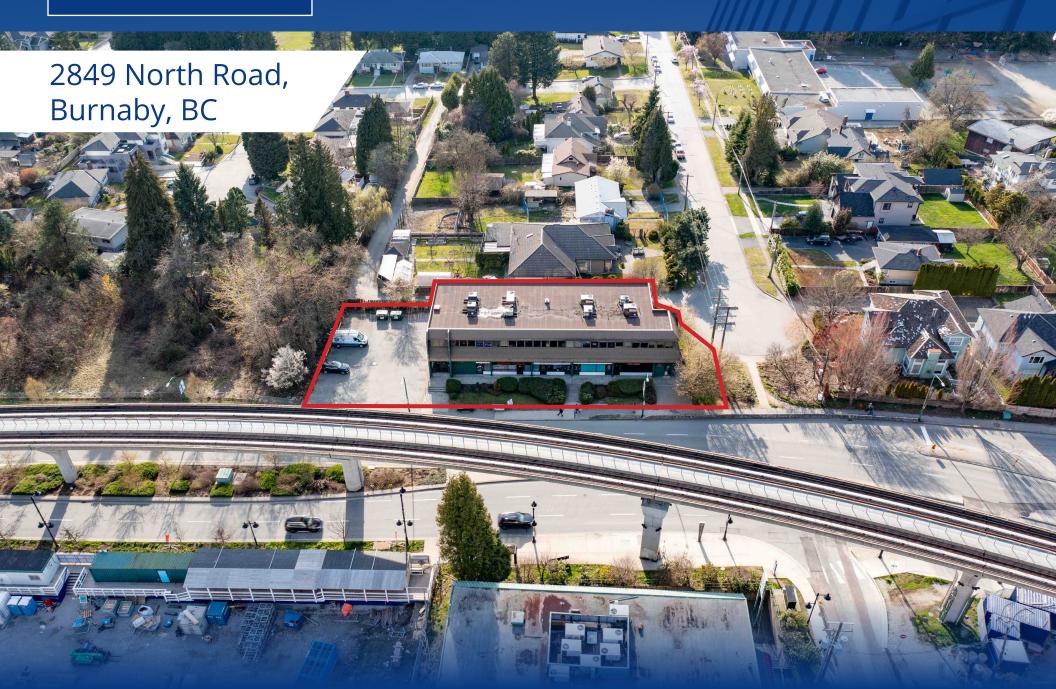

## **SALIENT FACTS**

**Address:** 

2849 North Road, Burnaby, BC

PID:

002-881-707

Legal:

Lot 129, Plan NWP48351, District Lot 8, Group 1, New Westminster Land District

Land Size:

17,032 SF

**Building Area:** 

9,972 SF

Year Built:

1976

**Construction:** 

Concrete Block

Zoning: C1

## **DESCRIPTION**

Freestanding, multi-tenanted professional office building on prime North Road corridor. Strategically positioned a few blocks across from Burquitlam Skytrain Station and numerous high-rise developments, this 2 storey building is an excellent holding property in a rapidly growing area. 4 retail tenants on the ground floor and 5 office tenants up, for a total GLA of 9,972 sq.ft. on a 17,032 sq.ft. corner lot. Private parking lot with 15 stalls. C1 Neighbourhood Commercial zoning.