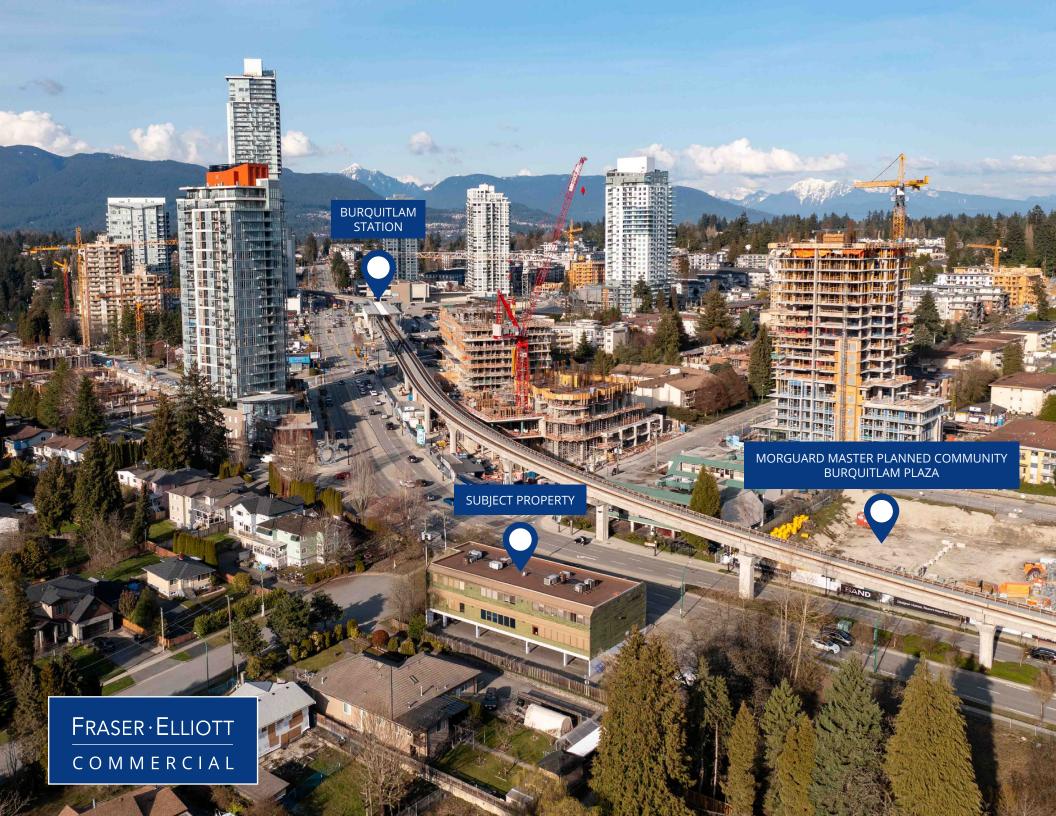

## **DESCRIPTION**

Freestanding, multi-tenanted professional office building on prime North Road corridor. Strategically positioned a few blocks across from Burquitlam Skytrain Station and numerous high-rise developments, this 2 storey building is an excellent holding property in a rapidly growing area. 4 retail tenants on the ground floor and 5 office tenants up, for a total GLA of 9,972 sq.ft. on a 17,032 sq.ft. corner lot. Private parking lot with 15 stalls. C1 Neighbourhood Commercial zoning.