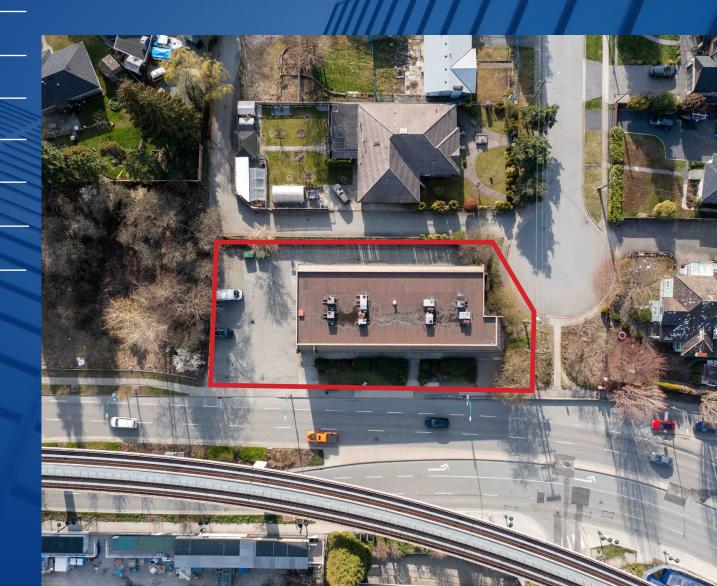

## **DESCRIPTION**

Freestanding, multi-tenanted professional office building on prime North Road corridor. Strategically positioned a few blocks across from Burquitlam Skytrain Station and numerous high-rise developments, this 2 storey building is an excellent holding property in a rapidly growing area. 4 retail tenants on the ground floor and 5 office tenants up, for a total GLA of 9,972 sq.ft. on a 17,032 sq.ft. corner lot. Private parking lot with 15 stalls. C1 Neighbourhood Commercial zoning.